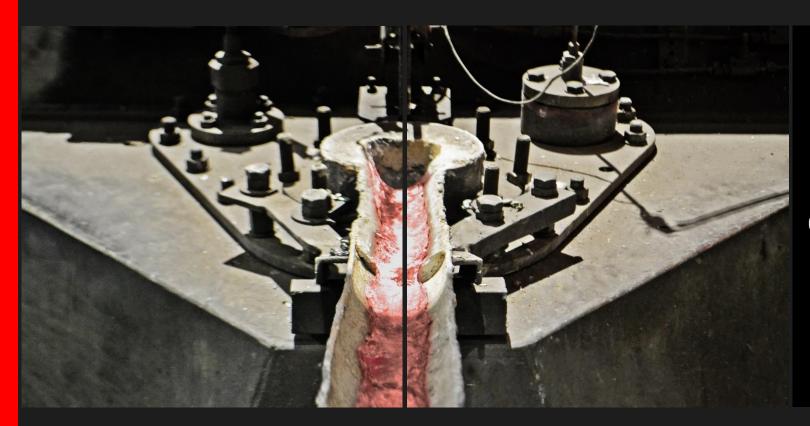

### **AUTOMATIC DOSING DIE CASTING**

Automatic lines with dosing fournace
High volumes series

Max. Dimension: 1200 X 800

Weight: 1-100 kg

Up to 720 pieces per hour.
Complete automatic process for high series and high quality standards.

### **AUTOMATIC ROBOT DIE CASTING**

Automatic lines with casting robot
Mid and High volumes series
Max. Dimension: 1200 X 800
Weight: 1-50 kg

Up to 240 pieces per hour.
Complete automatic process for high series and high quality standards.