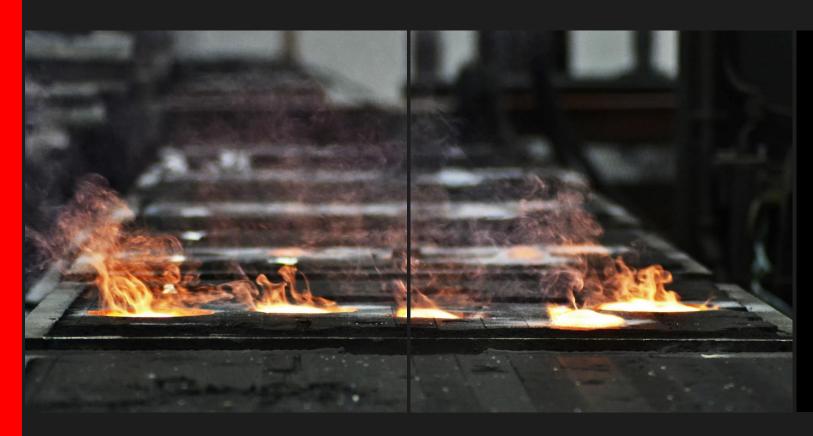

### **GREEN SAND**

Automatic plant with 3 robots for GREEN SAND casting Prototypes and series Max. Dimension: 1000 X 800 Max. Weight: 150 kg

50 castings per hour, for small and mid series.

Very flexible with small investment in tooling

### **SAND RESIN**

Automatic plant for RESIN SAND casting Prototypes and series Max. Dimension: 2000 X 1500

Max. Weight: 350 kg

6 castings per hour, for small series. High performance for big size aluminum castings