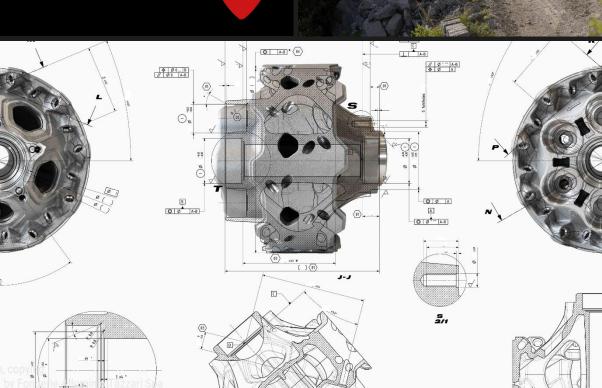

### **INSTRUMENTS**

FARO ARM FOR DIMENSIONAL CONTROLS
2 X-RAY INSPECTION MACHINES
CT- TOMOGRAPHY
SPECTRO FOR CHEMICAL ANALYSIS
TENSILE TEST MECHANICAL PROPRIETIES
MICROSCOPE FOR STRUCTURAL ANALYSIS
HARDNESS TEST
INTERCONNECTED FACTORY
MANUFACTURING 4.0