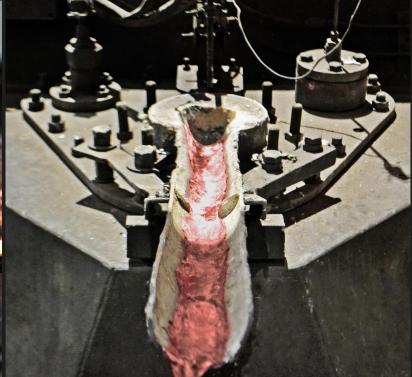

## THE BEST TECHNOLOGIES FOR ALUMINIUM CASTINGS

**GRAVITY SAND** 

**GRAVITY DIE** 

**LOW PRESSURE DIE** 

### **AUTOMATIC DOSING DIE CASTING**

Automatic lines with dosing fournace
High volumes series

Max. Dimension: 1200 X 800

Weight: 1-100 kg

Up to 720 pieces per hour.
Complete automatic process for high series and high quality standards.

### **AUTOMATIC ROBOT DIE CASTING**

Automatic lines with casting robot
Mid and High volumes series
Max. Dimension: 1200 X 800
Weight: 1-50 kg

Up to 240 pieces per hour.
Complete automatic process for high series and high quality standards.

## AUTOMATIC LOW PRESSURE DIE CASTING

Automatic plants for low pressure die casting Mid and High volumes series Max. Dimension: 1400 x 1000

Weight: 1-100 kg

Up to 180 pieces per hour. Automatic plants for high series, best performance for mechanical proprieties.