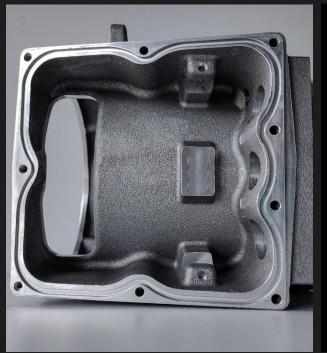

## THE BEST TECHNOLOGIES FOR ALUMINIUM CASTINGS

**GRAVITY SAND** 

**GRAVITY DIE** 

**LOW PRESSURE DIE** 

### **GREEN SAND**

Automatic plant with 3 robots for GREEN SAND casting Prototypes and series Max. Dimension: 1000 X 800 Max. Weight: 150 kg

50 castings per hour, for small and mid series.

Very flexible with small investment in tooling

### **SAND RESIN**

Automatic plant for RESIN SAND casting Prototypes and series Max. Dimension: 2000 X 1500

Max. Weight: 350 kg

6 castings per hour, for small series. High performance for big size aluminum castings

### **AUTOMATIC DOSING DIE CASTING**

Automatic lines with dosing fournace
High volumes series

Max. Dimension: 1200 X 800

Weight: 1-100 kg

Up to 720 pieces per hour.
Complete automatic process for high series and high quality standards.

### **AUTOMATIC ROBOT DIE CASTING**

Automatic lines with casting robot
Mid and High volumes series
Max. Dimension: 1200 X 800
Weight: 1-50 kg

Up to 240 pieces per hour.
Complete automatic process for high series and high quality standards.

## AUTOMATIC LOW PRESSURE DIE CASTING

Automatic plants for low pressure die casting Mid and High volumes series Max. Dimension: 1400 x 1000

Weight: 1-100 kg

Up to 180 pieces per hour. Automatic plants for high series, best performance for mechanical proprieties.