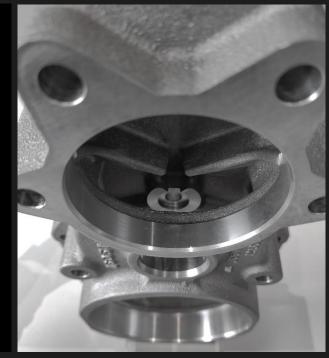

## THE BEST TECHNOLOGIES FOR ALUMINIUM CASTINGS

**GRAVITY SAND** 

**GRAVITY DIE** 

**LOW PRESSURE DIE** 

### **GREEN SAND**

Automatic plant with 3 robots for GREEN SAND casting Prototypes and series Max. Dimension: 1000 X 800 Max. Weight: 150 kg

50 castings per hour, for small and mid series.

Very flexible with small investment in tooling

### **SAND RESIN**

Automatic plant for RESIN SAND casting Prototypes and series Max. Dimension: 2000 X 1500

Max. Weight: 350 kg

6 castings per hour, for small series. High performance for big size aluminum castings

### **AUTOMATIC DOSING DIE CASTING**

Automatic lines with dosing fournace
High volumes series

Max. Dimension: 1200 X 800

Weight: 1-100 kg

Up to 720 pieces per hour.
Complete automatic process for high series and high quality standards.

### **AUTOMATIC ROBOT DIE CASTING**

Automatic lines with casting robot
Mid and High volumes series
Max. Dimension: 1200 X 800
Weight: 1-50 kg

Up to 240 pieces per hour.
Complete automatic process for high series and high quality standards.

## AUTOMATIC LOW PRESSURE DIE CASTING

Automatic plants for low pressure die casting Mid and High volumes series Max. Dimension: 1400 x 1000

Weight: 1-100 kg

Up to 180 pieces per hour. Automatic plants for high series, best performance for mechanical proprieties.