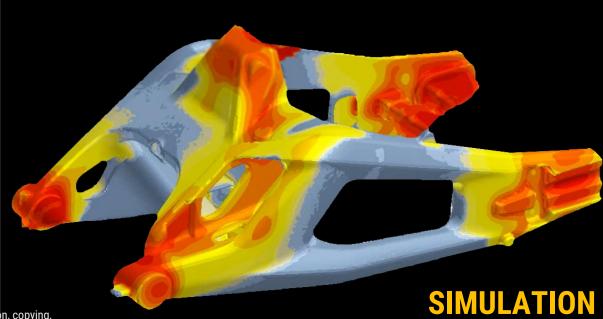

40 pieces per hour.
Complete automatic process for high series and high quality standards.



## AUTOMATIC LOW PRESSURE DIE CASTING



Automatic plants for low pressure die casting Mid and High volumes series Max. Dimension: 1400 x 1000

Weight: 1-100 kg

Up to 180 pieces per hour. Automatic plants for high series, best performance for mechanical proprieties.



### FONDERIE ALLUMINIO TAZZARI SPA INFORMATIONS

3200-4500

28-38

190-230

1.3-1.8 MLN

TONS OF ALUMINIUM PRODUCED PER YEAR

MILLIONS OF TURNOVER

**EMPLOYEES** 

PIECES PRODUCED PER YEARS

## AUTOMATIC CONCEPT FOR FINISHING PROCESSES

**CUTTING DECORING TRIMMING** 











## CONTROL AND PERFORMANCE WITH INTERNAL PROCESSES

**PATTERNSHOP** 

**CORESHOP** 

**HEAT TREATMENT** 







ΑL



# FROM THE DESIGN TO THE COMPONENT





contents in this document are confidential. Reproduction, copying, a third part are strictly subject to prior written agreement by Fonderie Alluminio Tazzari Spa



## HIGH-QUALITY STANDARDS



### **INSTRUMENTS**

FARO ARM FOR DIMENSIONAL CONTROLS
2 X-RAY INSPECTION MACHINES
CT- TOMOGRAPHY
SPECTRO FOR CHEMICAL ANALYSIS
TENSILE TEST MECHANICAL PROPRIETIES
MICROSCOPE FOR STRUCTURAL ANALYSIS
HARDNESS TEST
INTERCONNECTED FACTORY
MANUFACTURING 4.0

eement by Fonderie Alluminio Tazzari Spa



### FONDERIE ALLUMINIO TAZZARI SPA HIGH PERFORMANCE FOR ALUMINIUM COMPONENTS

**MOTORCYCLE COMPONENTS** 

**AUTOMOTIVE COMPONENTS** 

MARINE/NAVAL COMPONENTS

LIFTS COMPONENTS

COMPONENTS FOR

ELETRIC ENGINES
DIESEL ENGINES
PUMPS
AGRICOLTURE
TRUCKS
HEAT EXCHANGER
GEAR BOXES
RENEWABLE ENERGIES
MANY OTHERS