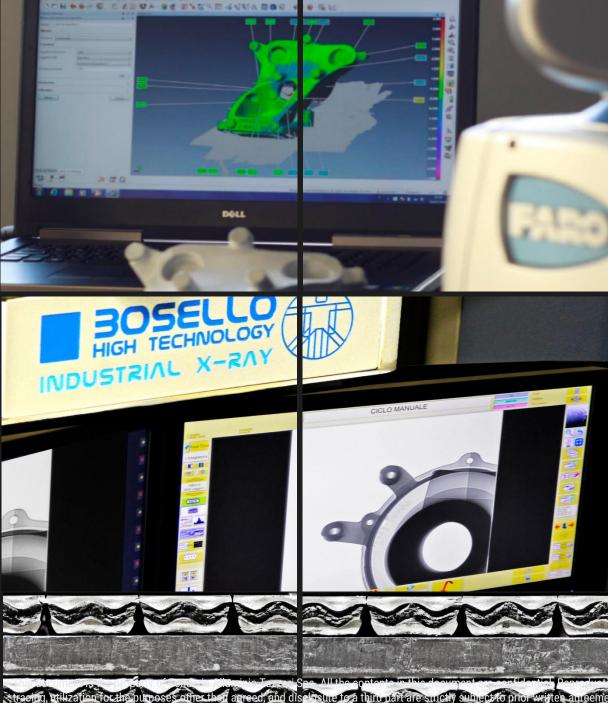

### **INSTRUMENTS**

FARO ARM FOR DIMENSIONAL CONTROLS
2 X-RAY INSPECTION MACHINES
CT- TOMOGRAPHY
SPECTRO FOR CHEMICAL ANALYSIS
TENSILE TEST MECHANICAL PROPRIETIES
MICROSCOPE FOR STRUCTURAL ANALYSIS
HARDNESS TEST
INTERCONNECTED FACTORY
MANUFACTURING 4.0