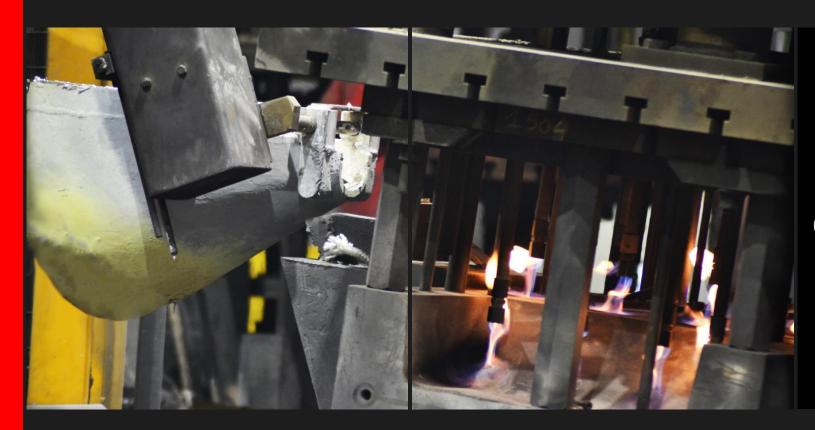

## THE BEST TECHNOLOGIES FOR ALUMINIUM CASTINGS

**GRAVITY SAND** 

**GRAVITY DIE** 

**LOW PRESSURE DIE** 

## AUTOMATIC LOW PRESSURE DIE CASTING

Automatic plants for low pressure die casting Mid and High volumes series Max. Dimension: 1400 x 1000

Weight: 1-100 kg

Up to 180 pieces per hour. Automatic plants for high series, best performance for mechanical proprieties.