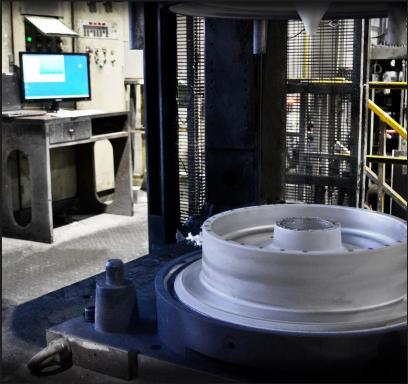

## AUTOMATIC LOW PRESSURE DIE CASTING

Automatic plants for low pressure die casting Mid and High volumes series Max. Dimension: 1400 x 1000

Weight: 1-100 kg

Up to 180 pieces per hour. Automatic plants for high series, best performance for mechanical proprieties.