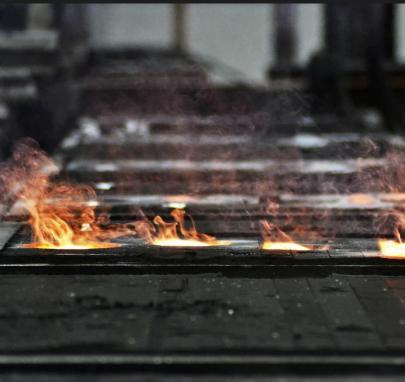

## THE BEST TECHNOLOGIES FOR ALUMINIUM CASTINGS

**GRAVITY SAND** 

**GRAVITY DIE** 

**LOW PRESSURE DIE** 

### **GREEN SAND**

Automatic plant with 3 robots for GREEN SAND casting Prototypes and series Max. Dimension: 1000 X 800 Max. Weight: 150 kg

50 castings per hour, for small and mid series.

Very flexible with small investment in tooling

### **SAND RESIN**

Automatic plant for RESIN SAND casting Prototypes and series Max. Dimension: 2000 X 1500

Max. Weight: 350 kg

6 castings per hour, for small series. High performance for big size aluminum castings